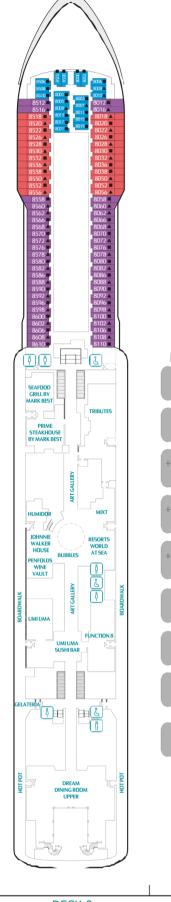

### **Genting Dream Deck Plans**

CATEGORIES

PALM COURT

1614

TERRACI

55 CENTRE

**SPORTSPLEX** 

DECK 19

Lounge, Business Centre

& SportsPlex

DECK 18

The Palace, Ropes Course, Mini-Golf,

Rock Climbing Wall &

Zouk Private Party Deck

DECK 17 The Palace, Suites, Zouk & Zouk Beach Club DECK 16 Genting Club, Suites, Entertainment Venues, Water Activities & Restaurant DECK 15 Western Spa, Fitness Centre, Suites, Balcony Deluxe, Balcony & Interior Staterooms

DECK 8 Restaurants, Bars, Lounges & Multi-purpose Venue, Balcony Deluxe, Balcony & Interior Staterooms DECK 7 Main Theatre, Executive Boardrooms, Restaurants, Retail Venues & Entertainment Venues DECK 6 Main Lobby, Reception, Restaurant, Café, Lounges & Entertainment Venues DECK 5 Asian Spa, Oceanview & Interior Staterooms