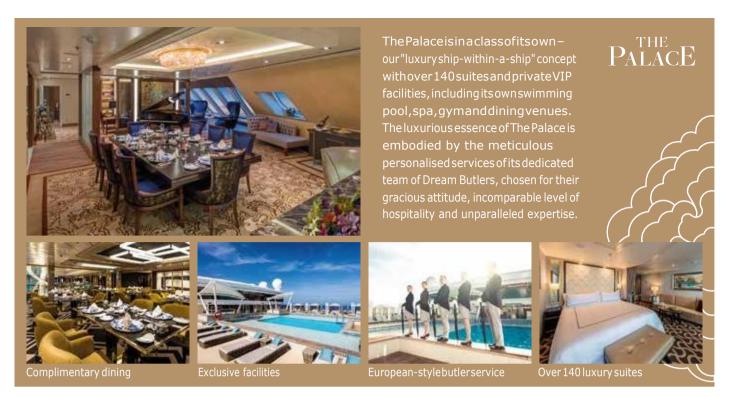

Bar 360 Catch live music and aerial acrobatic performances with a glass of champagne.

The Palace Indulge in European-style butler service and exclusive facilities.

**Dream Dining Room** Savour a wide variety of Asian and international cuisine.

| THEPALACE                   | Deck |
|-----------------------------|------|
| Palace Pool Side Café       | 18   |
| Palace Pool & Sun Deck      | 18   |
| Palace Gymnasium and Studio | 18   |
| Palace Spa                  | 18   |
| Palace Restaurant           | 17   |
| PalaceLounge                | 17   |
| PalaceReception             | 17   |
| GENTING CLUB                | Deck |