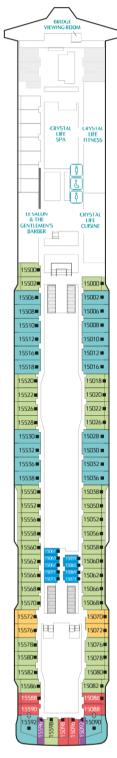

#### BEAUTY & WELLNESS Deck

| Crystal Life Fitness   | 15 |
|------------------------|----|
| CrystalLifeSpa         | 15 |
| LeSalon                | 15 |
| The Gentlemen's Barber | 15 |
| CrystalLifeAsianSpa    | 5  |

Lounge, Business Centre

& SportsPlex

DECK 18

The Palace, Ropes Course, Mini-Golf,

Rock Climbing Wall &

Zouk Private Party Deck

DECK 17 The Palace, Suites, Zouk & Zouk Beach Club DECK 16 Genting Club, Suites, Entertainment Venues, Water Activities & Restaurant DECK 15 Western Spa, Fitness Centre, Suites, Balcony Deluxe, Balcony & Interior Staterooms