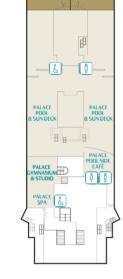

| THEPALACE                   | Deck |
|-----------------------------|------|
| Palace Pool Side Café       | 18   |
| Palace Pool & Sun Deck      | 18   |
| Palace Gymnasium and Studio | 18   |
| Palace Spa                  | 18   |
| Palace Restaurant           | 17   |
| PalaceLounge                | 17   |
| PalaceReception             | 17   |
| GENTING CLUB                | Deck |

Lounge, Business Centre

& SportsPlex

DECK 18

The Palace, Ropes Course, Mini-Golf,

Rock Climbing Wall &

Zouk Private Party Deck

DECK 17 The Palace, Suites, Zouk & Zouk Beach Club DECK 16 Genting Club, Suites, Entertainment Venues, Water Activities & Restaurant DECK 15 Western Spa, Fitness Centre, Suites, Balcony Deluxe, Balcony & Interior Staterooms