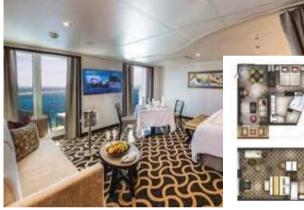

#### PALACE SUITE

**BALCONY DELUXE** 

1 Ceiling Pullman Bed

From 41 sq.m | Max Occupancy 4 | Deck 9/10/11/12/13/15 1 Queen-size Bed + 1 Double Sofa Bed

From 37 sq.m Max Occupancy 4 | Deck 13/15/16/17 1 Queen-size Bed + 1 Double Sofa Bed

**OCEANVIEW STATEROOM** 

**INTERIOR STATEROOM** 

1 Ceiling Pullman Bed

BALCONY

From 13 sq.m Max Occupancy 2-4^ Deck 5/8/9/10/11/12/13/15

2 Single Beds/2 Single Beds + 1 Ceiling Pullman Bed/ 1 Single Bed + 1 Pullman Bed + 1 Double Sofa Bed