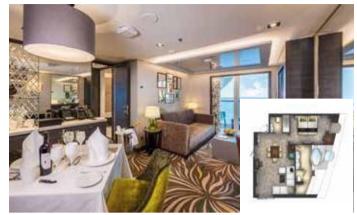

#### **PALACE VILLA**

Approx. 224 sq.m | Max Occupancy 6 | Deck 17 1 King-size Bed + 1 Queen-size Bed + 1 Double Sofa Bed

#### PALACE DELUXE SUITE

#### PALACE PENTHOUSE

Approx. 37/56 sq.m | Max Occupancy 4-6\* | Deck 13/16 1 King Size Bed + 1 Double Sofa Bed/ 1 King Size Bed + 2 Double Sofa Beds