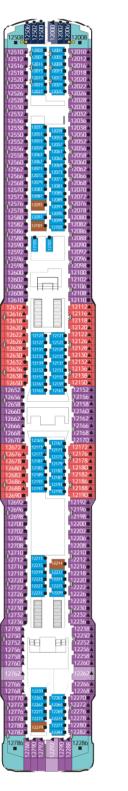

### **Genting Dream Deck Plans**

CATEGORIES

PALM COURT

1614

TERRACI

55 CENTRE

**SPORTSPLEX** 

DECK 19

Lounge, Business Centre

& SportsPlex

DECK 18

The Palace, Ropes Course, Mini-Golf,

Rock Climbing Wall &

Zouk Private Party Deck

DECK 17 The Palace, Suites, Zouk & Zouk Beach Club DECK 16 Genting Club, Suites, Entertainment Venues, Water Activities & Restaurant DECK 15 Western Spa, Fitness Centre, Suites, Balcony Deluxe, Balcony & Interior Staterooms

- Oceanview Stateroom
- Oceanview Stateroom (Accessible)
- Interior Stateroom
- Interior Stateroom (Accessible)

DECK 13 Suites, Balcony Deluxe, Balcony, Oceanview & Interior Staterooms

**DECK 12** Suites, Balcony Deluxe, Balcony, Oceanview & Interior Staterooms

DECK 11 Suites, Balcony Deluxe, Balcony,

**DECK 10** Suites, Balcony Deluxe, Balcony, Oceanview & Interior Staterooms Oceanview & Interior Staterooms

DECK9 Suites, Balcony Deluxe, Balcony, Oceanview & Interior Staterooms, Helipad

DECK 8 Restaurants, Bars, Lounges & Multi-purpose Venue, Balcony Deluxe, Balcony & Interior Staterooms DECK 7 Main Theatre, Executive Boardrooms, Restaurants, Retail Venues & Entertainment Venues DECK 6 Main Lobby, Reception, Restaurant, Café, Lounges & Entertainment Venues DECK 5 Asian Spa, Oceanview & Interior Staterooms