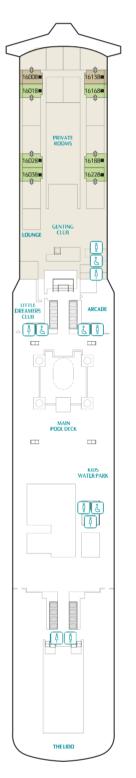

|        | Doon |
|--------|------|
| Club   | 16   |
| Lounge | 16   |

| ENTERTAINMENT        | Deck  |
|----------------------|-------|
| ZoukPrivatePartyDeck | 18    |
| Zouk Beach Club      | 17    |
| Zouk                 | 17    |
| Resorts World At Sea | 8,7,6 |
| Zodiac Theatre       | 7     |
| Karaoke              | 6     |
| International Room   | 6     |
| Premium Room         | 6     |

Lounge, Business Centre

& SportsPlex

DECK 18

The Palace, Ropes Course, Mini-Golf,

Rock Climbing Wall &

Zouk Private Party Deck

DECK 17 The Palace, Suites, Zouk & Zouk Beach Club DECK 16 Genting Club, Suites, Entertainment Venues, Water Activities & Restaurant DECK 15 Western Spa, Fitness Centre, Suites, Balcony Deluxe, Balcony & Interior Staterooms