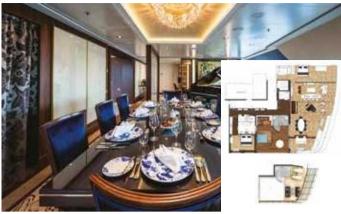

#### **PALACE VILLA**

Approx. 224 sq.m | Max Occupancy 6 | Deck 17 1 King-size Bed + 1 Queen-size Bed + 1 Double Sofa Bed

#### PALACE DELUXE SUITE

#### PALACE PENTHOUSE

Approx. 37/56 sq.m | Max Occupancy 4-6\* | Deck 13/16 1 King Size Bed + 1 Double Sofa Bed/ 1 King Size Bed + 2 Double Sofa Beds