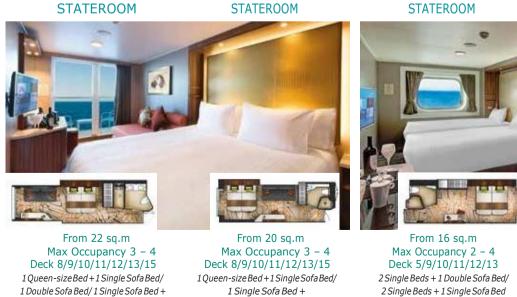

#### PALACE SUITE

**BALCONY DELUXE** 

1 Ceiling Pullman Bed

From 41 sq.m | Max Occupancy 4 | Deck 9/10/11/12/13/15 1 Queen-size Bed + 1 Double Sofa Bed

From 37 sq.m Max Occupancy 4 | Deck 13/15/16/17 1 Queen-size Bed + 1 Double Sofa Bed

**OCEANVIEW STATEROOM** 

**INTERIOR STATEROOM** 

1 Ceiling Pullman Bed

BALCONY

From 13 sq.m Max Occupancy 2-4^ Deck 5/8/9/10/11/12/13/15

2 Single Beds/2 Single Beds + 1 Ceiling Pullman Bed/ 1 Single Bed + 1 Pullman Bed + 1 Double Sofa Bed

\*The maximum occupancy of designated Palace Penthouse can be up to 6 guests upon request, subject to stateroom availability. ^The above image is for a stateroom configuration for 2 persons – other stateroom configurations for 3 persons and 4 persons are also available.