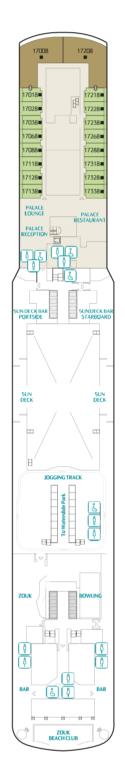

| THEPALACE                   | Deck |
|-----------------------------|------|
| Palace Pool Side Café       | 18   |
| Palace Pool & Sun Deck      | 18   |
| Palace Gymnasium and Studio | 18   |
| Palace Spa                  | 18   |
| Palace Restaurant           | 17   |
| PalaceLounge                | 17   |
| PalaceReception             | 17   |
| GENTING CLUB                | Deck |

Lounge, Business Centre

& SportsPlex

DECK 18

The Palace, Ropes Course, Mini-Golf,

Rock Climbing Wall &

Zouk Private Party Deck

DECK 17 The Palace, Suites, Zouk & Zouk Beach Club DECK 16 Genting Club, Suites, Entertainment Venues, Water Activities & Restaurant DECK 15 Western Spa, Fitness Centre, Suites, Balcony Deluxe, Balcony & Interior Staterooms